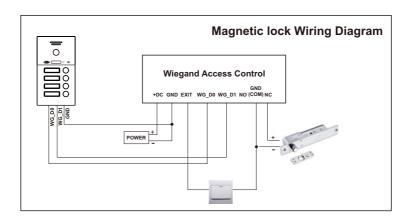

|  |
| GND              | Negative Pole of DC(12V)Power Input                       |  |
| EXIT             | Connect to One Wire of Exit Button                        |  |
| WG_D0            | Wiegand Input Data 0                                      |  |
| WG_D1            | Wiegand Input Data 1                                      |  |
| NO               | Normally Open Relay Output                                |  |
| GND(COM)         | Negative Pole of Lock(Common Connection for Relay Output) |  |
| NC               | Normally Closed Relay Output                              |  |
| DIP Switch       | Set unlock delay                                          |  |
| Status Indicator | Standby with red light; Unlock with Green light           |  |

### 2. Wiring Diagram





#### 3. Set unlock delay

Toggle DIP switch, buzzer sounds. Switch to type 1 mode, buzzer feedback "BI" means unlock delay with 2second; Switch to type 2 mode, buzzer feedback "BI BI" means unlock delay with 6second; Switch to type 3 mode, buzzer feedback "BI BI BI" means unlock delay with 8second; Switch to type 4 mode, buzzer feedback "BI BI BI" means unlock delay with 10second.

**Notice:** After connect Wigend Access Control, Outdoor station unlock relay depends on Wigend Access Control unlock relay setting.

|              | 1     | 2    | 3      | 4     |
|--------------|-------|------|--------|-------|
| Mode         | 1 0 N | 0 ON | 1 2 ON | 1 0 N |
| Unlock Delay | 2s    | 6s   | 8s     | 10s   |

#### 4. Specification

| Power                 | 12V                        |
|---