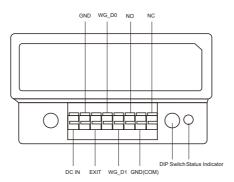

## 1. Appearance Introduction

| Name             | Description                                               |  |
|------------------|-----------------------------------------------------------|--|
| DC IN            | Positive Pole of DC(12V )Power Input                      |  |
| GND              | Negative Pole of DC(12V)Power Input                       |  |
| EXIT             | Connect to One Wire of Exit Button                        |  |
| WG_D0            | Wiegand Input Data 0                                      |  |
| WG_D1            | Wiegand Input Data 1                                      |  |
| NO               | Normally Open Relay Output                                |  |
| GND(COM)         | Negative Pole of Lock(Common Connection for Relay Output) |  |
| NC               | Normally Closed Relay Output                              |  |
| DIP Switch       | Set unlock delay                                          |  |
| Status Indicator | Standby with red light; Unlock with Green light           |  |