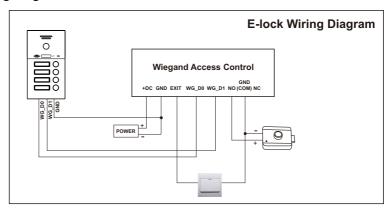

|  |
| GND              | Negative Pole of DC(12V)Power Input                       |  |
| EXIT             | Connect to One Wire of Exit Button                        |  |
| WG_D0            | Wiegand Input Data 0                                      |  |
| WG_D1            | Wiegand Input Data 1                                      |  |
| NO               | Normally Open Relay Output                                |  |
| GND(COM)         | Negative Pole of Lock(Common Connection for Relay Output) |  |
| NC               | Normally Closed Relay Output                              |  |
| DIP Switch       | Set unlock delay                                          |  |
| Status Indicator | Standby with red light; Unlock with Green light           |  |

### 2. Wiring Diagram





#### 3. Set unlock delay

Toggle DIP switch, buzzer sounds. Switch to type 1 mode, buzzer feedback "BI" means unlock delay with 2second; Switch to type 2 mode, buzzer feedback "BI BI" means unlock delay with 6second; Switch to type 3 mode, buzzer feedback "BI BI BI" means unlock delay with 8second; Switch to type 4 mode, buzzer feedback "BI BI BI" means unlock delay with 10second.

**Notice:** After connect Wigend Access Control, Outdoor station unlock relay depends on Wigend Access Control unlock relay setting.

|              | 1     | 2    | 3      | 4     |
|--------------|-------|------|--------|-------|
| Mode         | 1 0 N | 0 ON | 1 2 ON | 1 0 N |
| Unlock Delay | 2s    | 6s   | 8s     | 10s   |

#### 4. Specification

| Power                 | 12V                        |
|-